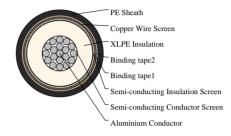

#### **CABLE CONSTRUCTION**

Conductor: Class 2 stranded aluminium conductor to BS EN 60228:2005(previously BS6360)

Conductor Screen: Semi-conducting material

Insulation: XLPE

Insulation Screen: Semi-conducting material

Metallic Screen: Copper wire screen

Filler: PETP (Polyethylene Terephthalate) fibres

Separator: Binding tape

Sheath: PE