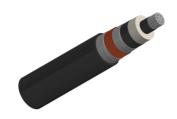

#### **CABLE CONSTRUCTION**

Conductor: Class 2 stranded aluminium conductor to BS EN 60228:2005(previously BS6360)

Conductor Screen: Semi-conducting material

Insulation: XLPE

Insulation Screen: Semi-conducting material

Metallic Screen: Copper wire screen

Filler: PETP (Polyethylene Terephthalate) fibres

Separator: Binding tape

Sheath: PE